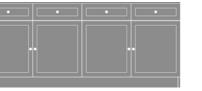

## lancaster Media Console With Drawers – 60"W

The Lancaster Media Console collection provides various cabinet base options from which to choose, allowing for a custom look in common areas. There are several to choose from including the 2-door, 2-drawer base with one adjustable shelf and a 2-door and 4-door, no drawer version with two open shelves with a data grommet for electronics. Other four door versions are available in two sizes and have 2 or 4 drawers.

**Optional Widths** Choose from 3 optional widths - 48", 60" or 72".

LAMUC22S48 48W 18D 32H

LAMUC02S48 48W 18D 32H

LAMUC44S72 72W 18D 32H

LAMUC04S72 72W 18D 32H

LAMUC04S60

60W 18D 32H

6160 Peachtree Dunwoody Rd. Building C, Atlanta, GA 30328 1-877-MY-KWALU kwalu.com