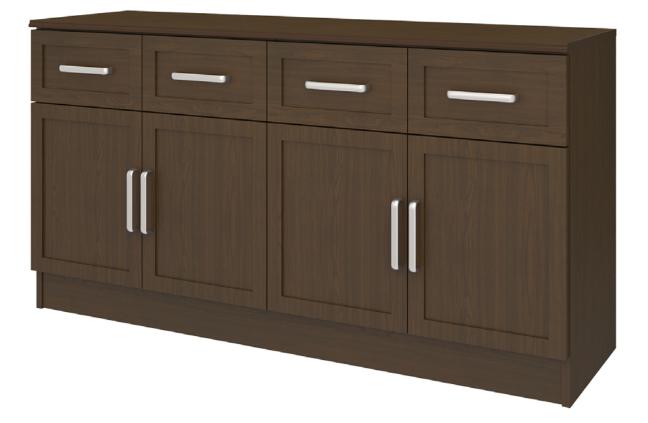

## lancaster Media Console With Drawers – 60"W

The Lancaster Media Console collection provides various cabinet base options from which to choose, allowing for a custom look in common areas. There are several to choose from including the 2-door, 2-drawer base with one adjustable shelf and a 2-door and 4-door, no drawer version with two open shelves with a data grommet for electronics. Other four door versions are available in two sizes and have 2 or 4 drawers.

Model: LAMUC44S60 60W 18D 32H

**Durable Finish** Kwalu's proprietary finish doesn't have any of the drawbacks of wood. The finish is moisture impervious, easy to clean and maintenance-free.

**Chamfered Frames** The raised overlay on this collection adds a classic style feature.