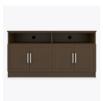

## lancaster Media Console With Drawers – 60"W

The Lancaster Media Console collection provides various cabinet base options from which to choose, allowing for a custom look in common areas. There are several to choose from including the 2-door, 2-drawer base with one adjustable shelf and a 2-door and 4-door, no drawer version with two open shelves with a data grommet for electronics. Other four door versions are available in two sizes and have 2 or 4 drawers.

**Optional Widths** Choose from 3 optional widths - 48", 60" or 72".

LAMUC22S48 48W 18D 32H

LAMUC02S48 48W 18D 32H

LAMUC44S72 72W 18D 32H

LAMUC04S72 72W 18D 32H

LAMUC04S60

60W 18D 32H

6160 Peachtree Dunwoody Rd. Building C, Atlanta, GA 30328 1-877-MY-KWALU kwalu.com