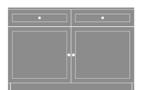

## lancaster

Media Console With Drawers – 60"W

KWalu. Furnishing the Future™

## lancaster Media Console With Drawers – 60"W

The Lancaster Media Console collection provides various cabinet base options from which to choose, allowing for a custom look in common areas. There are several to choose from including the 2-door, 2-drawer base with one adjustable shelf and a 2-door and 4-door, no drawer version with two open shelves with a data grommet for electronics. Other four door versions are available in two sizes and have 2 or 4 drawers.