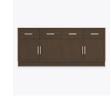

## lancaster Media Console With Drawers – 60"W

The Lancaster Media Console collection provides various cabinet base options from which to choose, allowing for a custom look in common areas. There are several to choose from including the 2-door, 2-drawer base with one adjustable shelf and a 2-door and 4-door, no drawer version with two open shelves with a data grommet for electronics. Other four door versions are available in two sizes and have 2 or 4 drawers.

**Optional Widths** Choose from 3 optional widths - 48", 60" or 72".

LAMUC22S48 48W 18D 32H

LAMUC02S48 48W 18D 32H

LAMUC44S72 72W 18D 32H

LAMUC04S72 72W 18D 32H

LAMUC04S60

60W 18D 32H

6160 Peachtree Dunwoody Rd. Building C, Atlanta, GA 30328 1-877-MY-KWALU kwalu.com