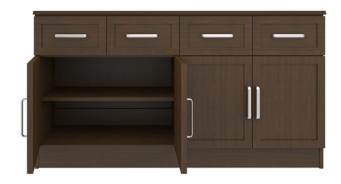

Features

Door Hinges 100° self-closing, kitchen- Unit includes adjustable grade Blum<sup>®</sup> Euro Hinges enclosed shelves. provide a smooth motion.

**Adjustable Shelf** 

**Optional Without** Drawers Choose the optional without drawers feature and the unit will have a rear opening for electrical wires.