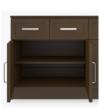

## lancaster Media Console With Drawers – 60"W

The Lancaster Media Console collection provides various cabinet base options from which to choose, allowing for a custom look in common areas. There are several to choose from including the 2-door, 2-drawer base with one adjustable shelf and a 2-door and 4-door, no drawer version with two open shelves with a data grommet for electronics. Other four door versions are available in two sizes and have 2 or 4 drawers.

Features

Door Hinges 100° self-closing, kitchen- Unit includes adjustable grade Blum<sup>®</sup> Euro Hinges enclosed shelves. provide a smooth motion.

**Adjustable Shelf** 

**Optional Without** Drawers Choose the optional without drawers feature and the unit will have a rear opening for electrical wires.